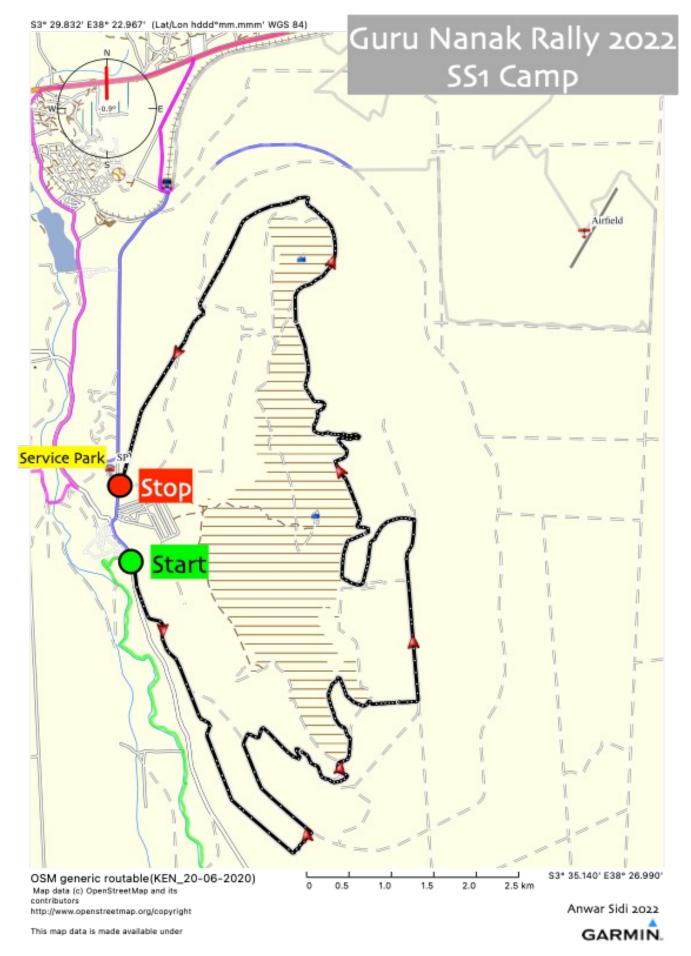

#### Art. 1.2 Length of Special Stages and Road surface

Liaison 70.91 km Special stage 159.17 km

#### Art. 1.3 Overall SS distance and total distance of the itinerary

Number of Sections 2

Number of Special Stages 8

Total distance of the itinerary 230.08 km Overall length of Special Stages 159.17 km