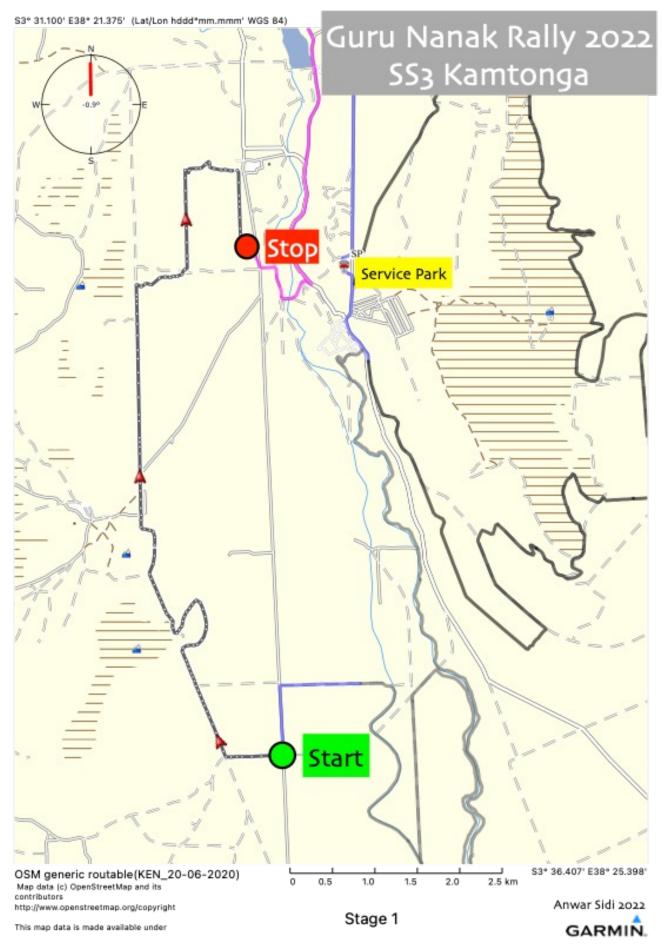

#### Art. 1.2 Length of Special Stages and Road surface

Liaison 70.91 km Special stage 159.17 km

#### Art. 1.3 Overall SS distance and total distance of the itinerary

Number of Sections 2

Number of Special Stages 8

Total distance of the itinerary 230.08 km Overall length of Special Stages 159.17 km