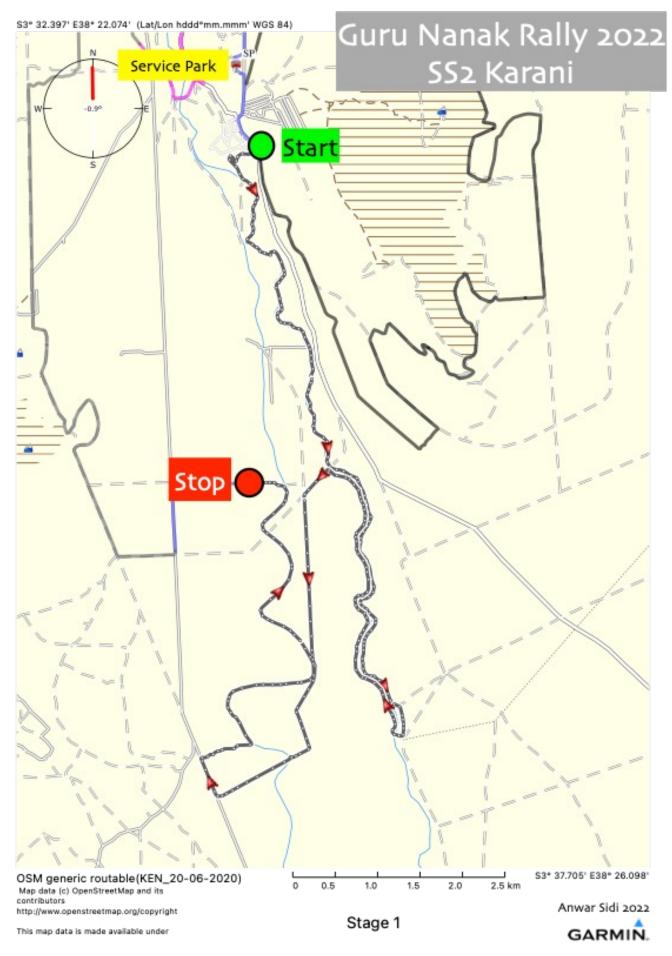

#### Art. 1.2 Length of Special Stages and Road surface

Liaison 70.91 km Special stage 159.17 km

#### Art. 1.3 Overall SS distance and total distance of the itinerary

Number of Sections 2

Number of Special Stages 8

Total distance of the itinerary 230.08 km Overall length of Special Stages 159.17 km