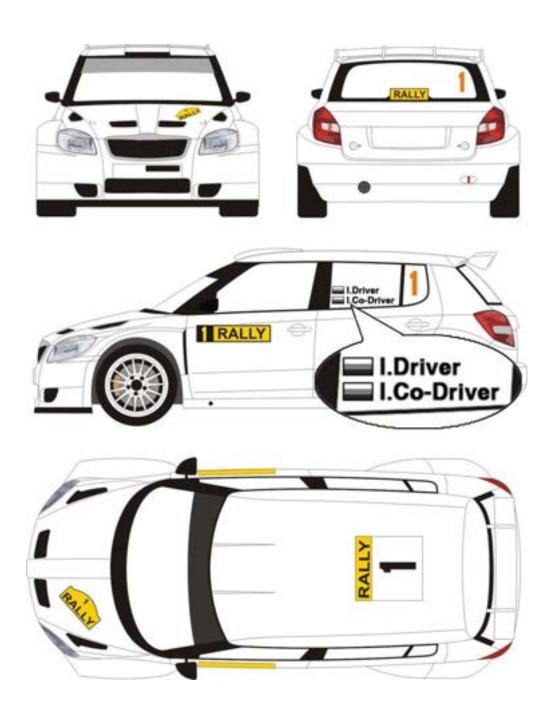

#### 6. Advertising and Identification

See Appendix 4 of these SR "Decals and positioning of supplementary advertising".

#### Art. 6.2 Optional organiser's advertising

Additional organiser's advertising: To be Bulletined if applicable

Spaces on the vehicle that must be kept free:

Front doors are reserved for KMSF & the event sponsors.