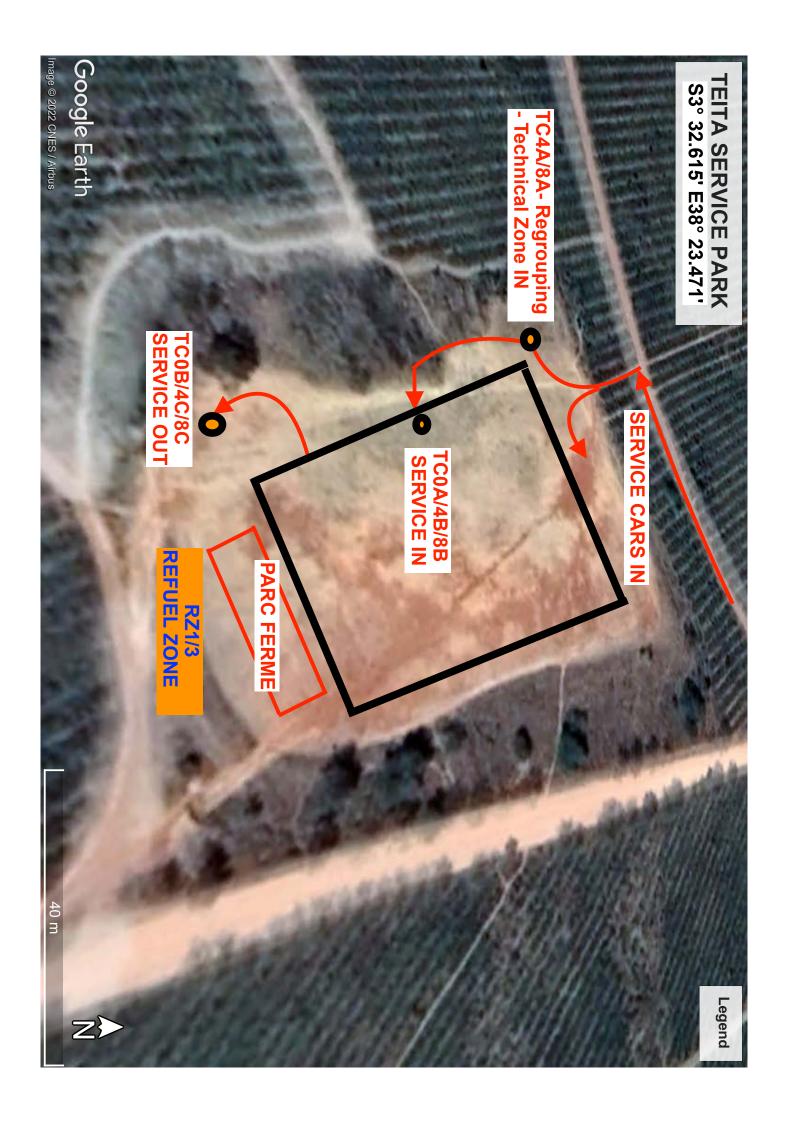

Service park in operation: from Saturday 26, 1300hrs to Sunday 26, 1600hrs

Service Park on Sunday 27th, will be situated at Teita Estates.

Official Notice Board (NB): Rally HQ
Digital Notice Board (DNB): Sportity App