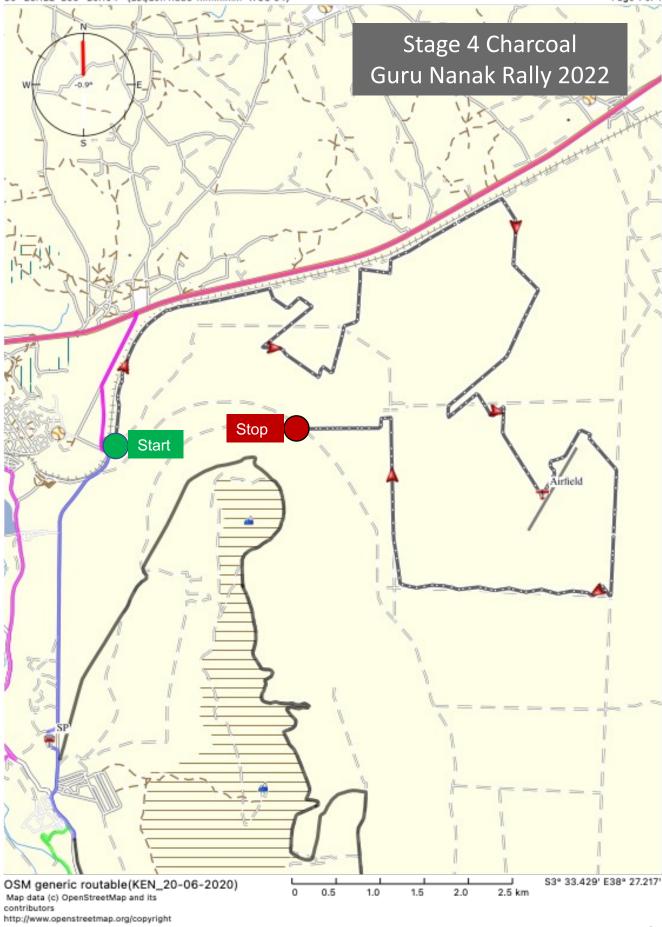

#### Art. 1.2 Length of Special Stages and Road surface

Liaison 70.91 km Special stage 159.17 km

#### Art. 1.3 Overall SS distance and total distance of the itinerary

Number of Sections 2

Number of Special Stages 8

Total distance of the itinerary 230.08 km Overall length of Special Stages 159.17 km