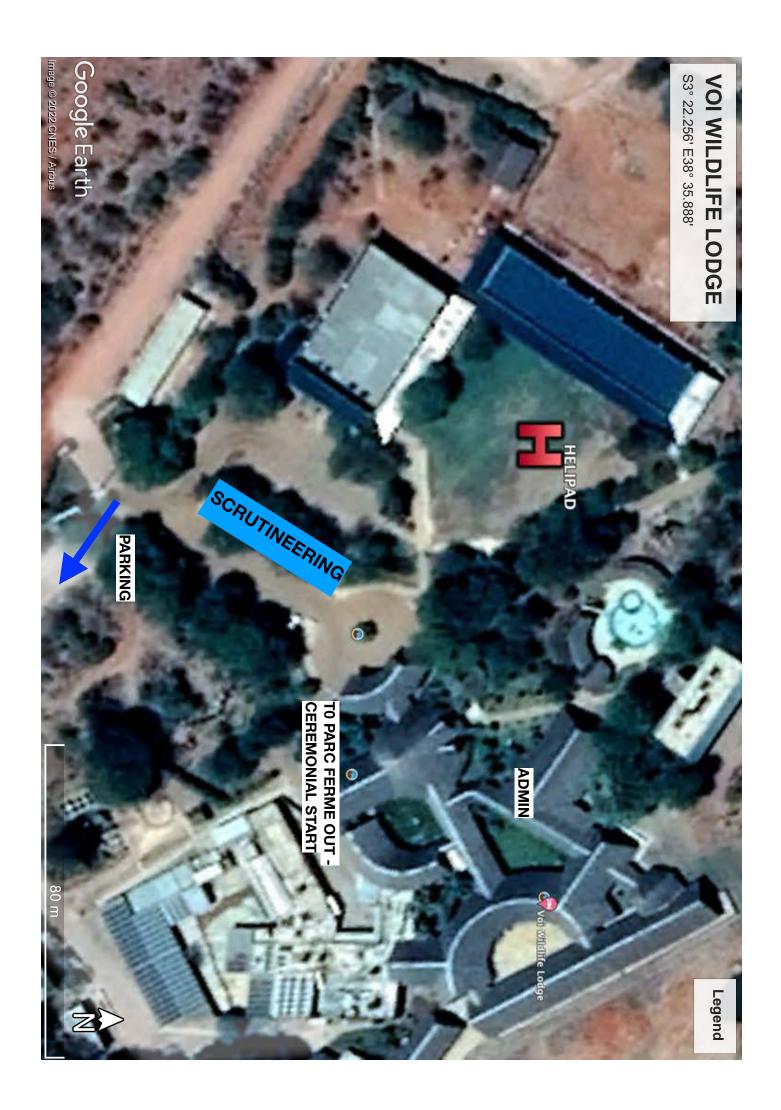

#### Art. 2.8 Location of Rally HQ and contact details

Name: Voi Wildlife Lodge

Street: C105 Post code, city: Voi

Phone and fax: +254 716 603 802

E-mail sucmotorsport@gmail.com

Rally HQ in operation: from Saturday 26 , 1300hrs to Sunday 27, 1600hrs

Service park in operation: from Saturday 26, 1300hrs to Sunday 26, 1600hrs

Service Park on Sunday 27th, will be situated at Teita Estates.

Official Notice Board (NB): Rally HQ
Digital Notice Board (DNB): Sportity App