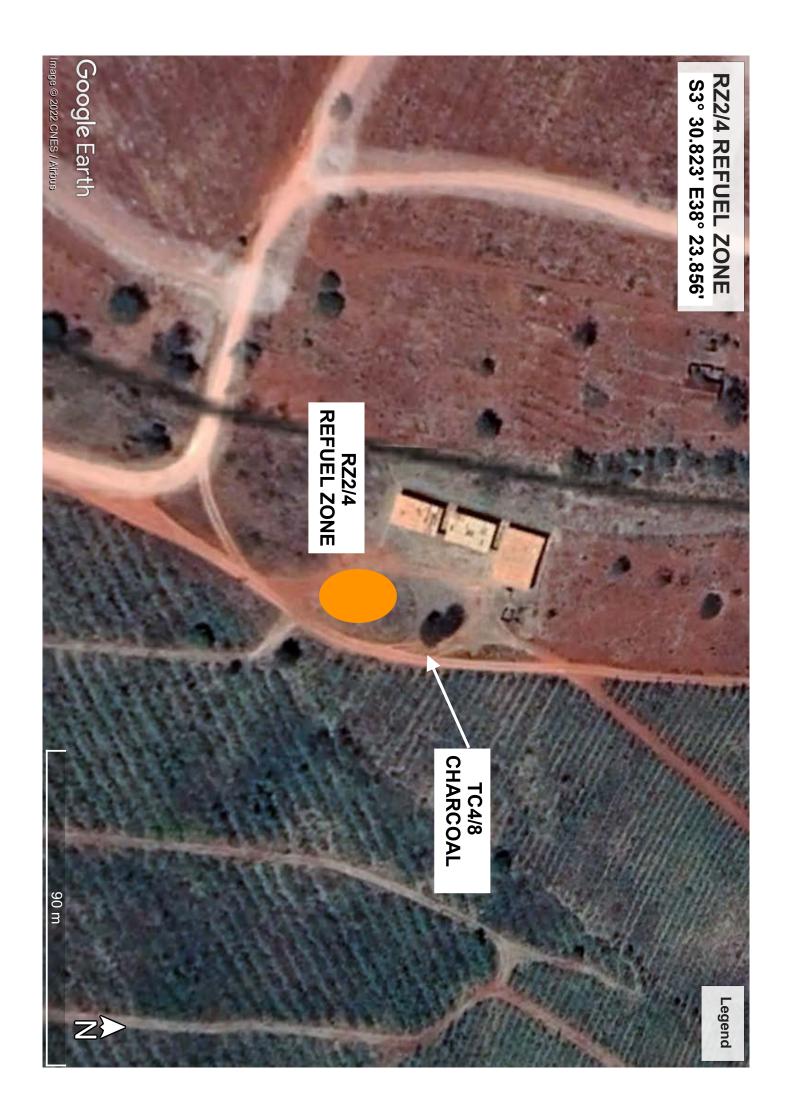

#### Art. 9.3 Collection of tracking devices

All reconnaissance cars must be equipped with a tracking device. This device can be collected according the programme in chronological order (SR Art. 3)

A deposit of Kshs 25,000.00 must be paid in cash at the administrative check. Deposits are refunded in cash at sight when the equipment is returned to the organizer in working condition. The Safety Tracking System devices will be dismounted by the organizer in the Final Parc Ferme. If a crew retires the rally, it can dismount the system without causing any damage to the hardware and return it to the HQ, where after checking of the condition of the device, the deposit will be refunded.