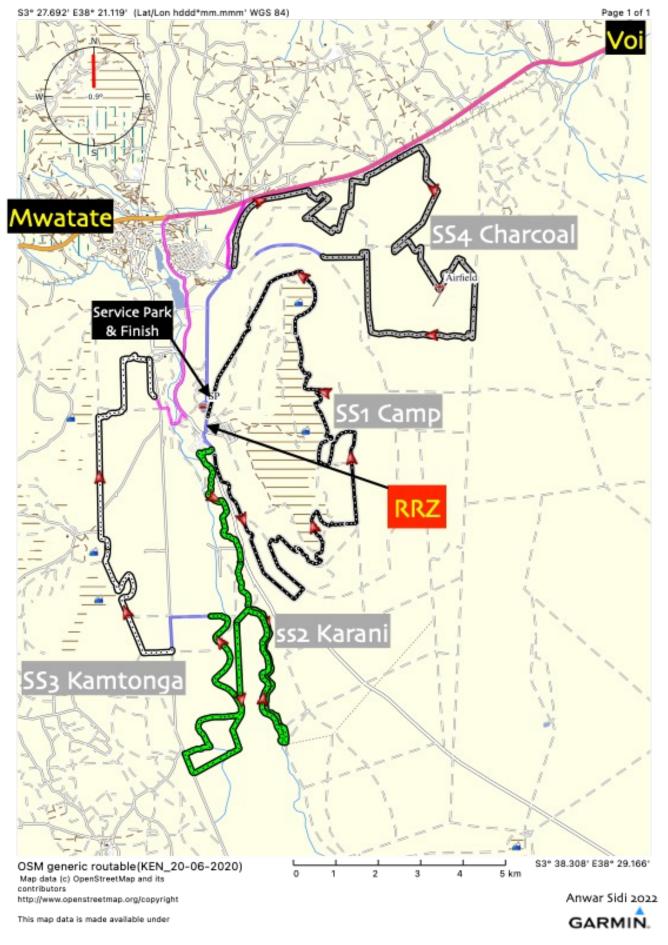

#### Art. 1.2 Length of Special Stages and Road surface

Liaison 70.91 km Special stage 159.17 km

#### Art. 1.3 Overall SS distance and total distance of the itinerary

Number of Sections 2

Number of Special Stages 8

Total distance of the itinerary 230.08 km Overall length of Special Stages 159.17 km